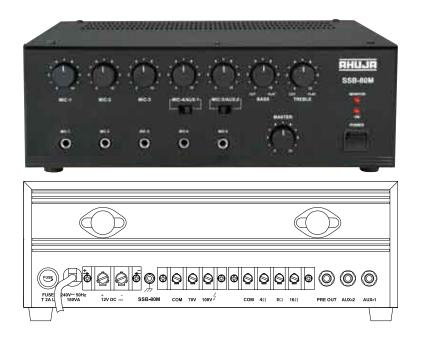

## SSB-80M

80 WATTS AC & 12V DC Operation

- 5 Mic & 2 Aux Inputs.
- Preamplifier Output for connecting to a Booster Amplifier and for recording the programme.
- Cut type Bass & Treble controls.
- Instant transfer to DC power (Car Battery) if AC power fails.

| SPECIFICATIONS        |                                                            |
|-----------------------|------------------------------------------------------------|
| POWER OUTPUT          | 110W Max., 80W RMS at 10% THD                              |
|                       | 75W RMS at 5% THD, 60W RMS at 2% THD                       |
| OUTPUT REGULATION     | $\leq$ 2 dB, no load to full load at 1kHz                  |
| INPUT CHANNELS        | 5 × Mic 0.65mV/4.7k $\Omega$ , 2 × Aux 100mV/470k $\Omega$ |
| FREQUENCY RESPONSE    | 65-15,000Hz ±3dB                                           |
| SIGNAL TO NOISE RATIO | 60dB                                                       |
| TONE CONTROLS         | Bass: -10dB at 100Hz, Treble: -10dB at 10kHz               |
| OUTPUTS               | Preamp 200mV/600Ω                                          |
| SPEAKER OUTPUTS       | 4Ω, 8Ω, 16Ω, 70V & 100V                                    |
| POWER SUPPLY          | AC: 220-240V 50/60Hz DC: 12V (12V Car Battery)             |
| POWER CONSUMPTION     | AC: 180VA DC: 3A                                           |
| DIMENSIONS            | W355 × H133 × D285 mm                                      |
| WEIGHT                | 8.5kg                                                      |
|                       |                                                            |